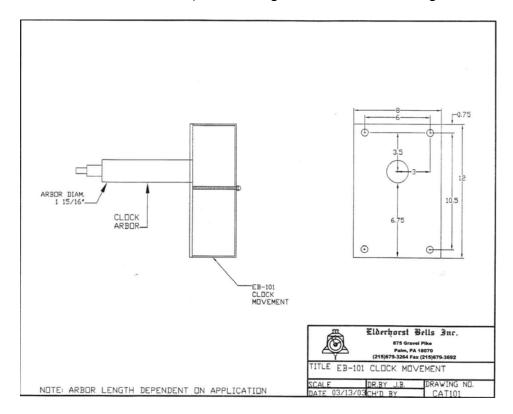

## **EB-101 CLOCK MOVEMENT**

(suitable for clocks to 144" diameter-larger diameters available as EB-101HD)

One EB-101 clock drive movement required for each clock face. The EB-series clock movements are built on an aluminum frame in a maintenance free design. The movements are driven by a 120 Volt, 60 hz, high-torque motor which is activated by the impulse type clock controller at one minute intervals.

The EB-200 SERIES Clock Controller is required for clock operation and to set clock hands.

EB-101 clock movement - (other configurations and mountings available)

875 Gravel Pike • Palm, PA 18070 • (215) 679-3264 • FAX (215) 679-3692 • www.elderhorstbells.com