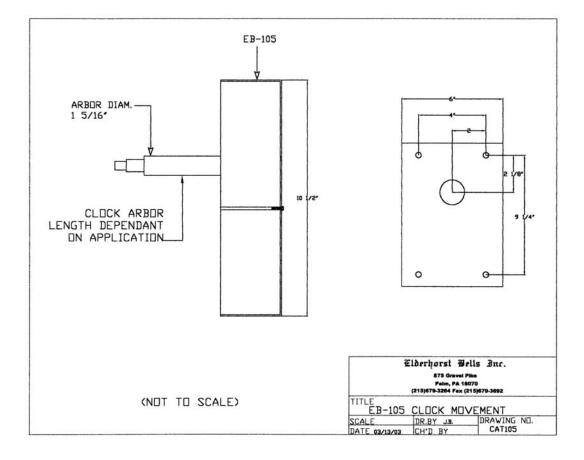

## EB-105 CLOCK MOVEMENT

(SUITABLE FOR EXTERIOR CLOCKS TO 72" DIAMETER)

One EB-105 clock drive movement required for each clock face. The EB-series clock movements are built on an aluminum frame in a maintenance free design. The movements are driven by a 120 Volt, 60 hz, high-torque motor which is activated by the impulse type clock controller at one minute intervals.

The EB-200 SERIES Clock Controller is required for clock operation and to set clock hands.

EB-105 clock movement - (other configurations and mountings available)

875 Gravel Pike • Palm, PA 18070 • (215) 679-3264 • FAX (215) 679-3692 • www.elderhorstbells.com