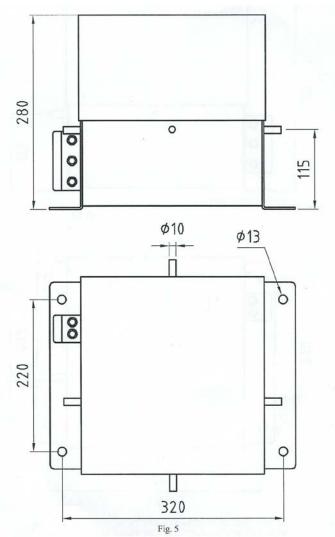

## Elderhorst Bells, Inc.

I 164Z CLOCK MOVEMENT – BASE MOUNT, 4 WAY MINUTE IMPULSE CLOCK MOVEMENT

The I164Z impulse type clock drive movements feature square cut spur gears, stainless steel shafts, and bronze and nylon bearings. The clock movements are built on a steel frame in a totally maintenance free design. The movements are driven by a 120 Volt, 60 hz, high-torque motor which is activated by the impulse type clock controller at one minute intervals.