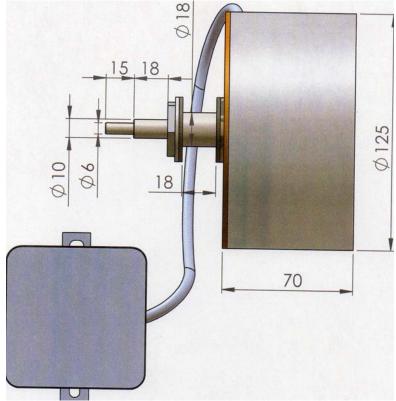

## I221DZR-"THIN" DIAL MOUNTED MINUTE IMPULSE TYPE CLOCK MOVEMENT

The I221DZR- dial mounted clock movement is suitable for clock sizes up to 35" diameter with unprotected hands, and up to 48" diameter for clocks with a protective crystal.

All measurements shown are in millimeters (mm)

One I221ZR-"THIN" clock drive movement for each clock will be provided. These clock movements are built in a totally maintenance free design. The movements are driven by a 120 Volt, 60 hz, high-torque motor which is activated by the impulse type clock controller at one minute intervals.