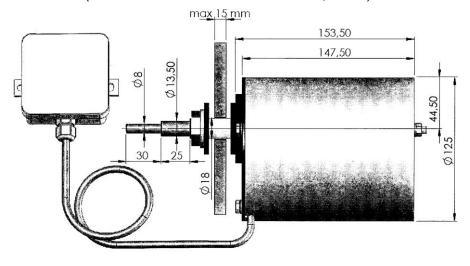

## 1231ZR IMPULSE TYPE CLOCK MOVEMENT

(SUITABLE FOR CLOCK DIALS TO 49", 1.25M)

## **ALL DIMENSIONS IN MM**

One I231ZR DIAL MOUNT MINUTE IMPULSE type clock drive movement for each clock will be provided. The clock movements are built on a phenolic frame in a totally maintenance free design. The movements are driven by a 120 Volt, 60 hz, high-torque motor which is activated by the impulse type clock controller at one minute intervals.