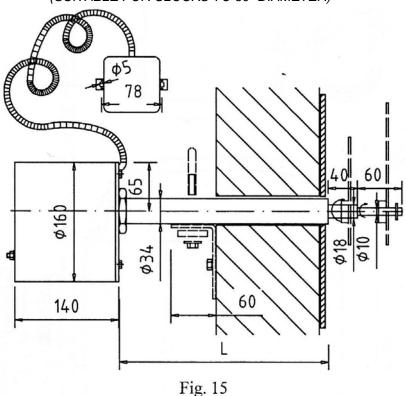

## *I261-ARBOR, CLOCK MOVEMENT* (SUITABLE FOR CLOCKS TO 60" DIAMETER)

Dimension "L" is available in a number of lengths to fit most applications – contact Elderhorst Bells for information. All dimensions shown are in mm.

One I261 Arbor type clock drive movement for each clock will be provided. These clock movements are built in a totally maintenance free design. The movements are driven by a 120 Volt, 60 hz, high-torque motor which is activated by the impulse type clock controller at one minute intervals.

This movement is also available in a 230V/50HZ configuration