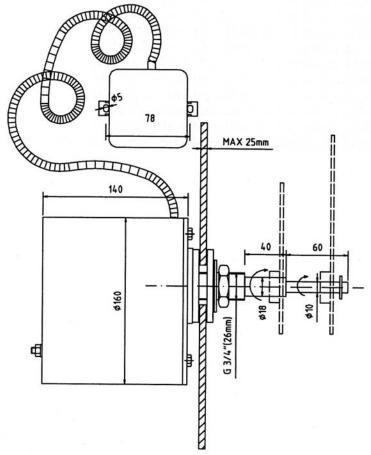

## I261ZR DIAL MOUNT CLOCK MOVEMENT SPECIFICATIONS FOR UP TO 60"DIAMETER CLOCKS

All measurements above in millimeters

One I261ZR DIAL MOUNT MINUTE IMPULSE type clock drive movement for each clock will be provided. The clock movements are built on a phenolic frame in a totally maintenance free design. The movements are driven by a 120 Volt, 60 hz, high-torque motor which is activated by the impulse type clock controller at one minute intervals.

The EB-200 Series Clock Controller is required for clock operation and to set clock hands.

This movement is also available in a 230V/50HZ configuration