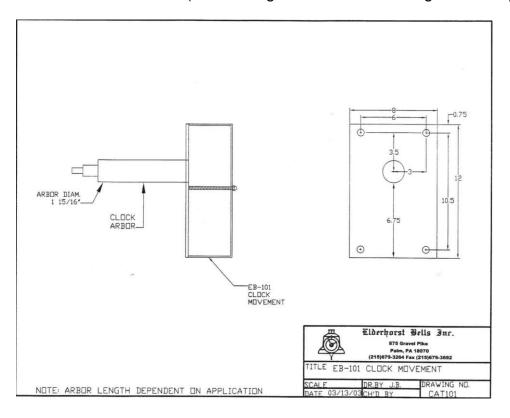

## EB-101 CLOCK MOVEMENT

The EB-101 clock movement is custom built for specialty applications, or for specific replacement installations only – contact Elderhorst Bells, Inc. for information.

One EB-101 clock drive movement required for each clock face. The EB-series clock movements are built on an aluminum frame in a maintenance free design. The movements are driven by a 120 Volt, 60 hz, high-torque motor which is activated by the impulse type clock controller at one minute intervals.

The EB-200 SERIES Clock Controller is required for clock operation and to set clock hands.

EB-101 clock movement - (other configurations and mountings available)

875 Gravel Pike • Palm, PA 18070 • (215) 679-3264 • FAX (215) 679-3692 • www.elderhorstbells.com