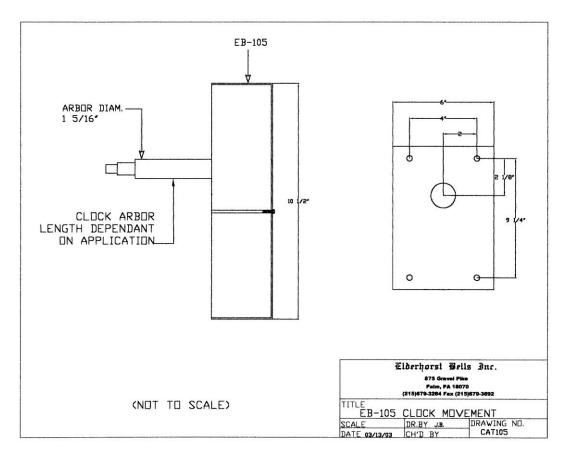

## **EB-105 CLOCK MOVEMENT**

The EB-105 clock movement is custom built for specialty applications, or for specific replacement installations only – contact Elderhorst Bells, Inc. for information.

One EB-105 clock drive movement required for each clock face. The EB-series clock movements are built on an aluminum frame in a maintenance free design. The movements are driven by a 120 Volt, 60 hz, high-torque motor which is activated by the impulse type clock controller at one minute intervals.

The EB-200 SERIES Clock Controller is required for clock operation and to set clock hands.

EB-105 clock movement - (other configurations and mountings available)